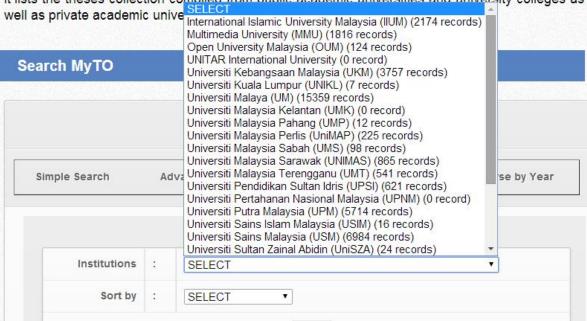

#### MyTO::Malaysian Theses Online

It lists the theses collection compiled from public academic universities and university colleges as well as private academic universities.

#### **MyULIS Memberships**

Universiti Islam Antarabangsa Malaysia (UIAM)

Universiti Kebangsaan Malaysia (UKM)

Universiti Malaya (UM)

Universiti Malaysia Kelantan (UMK)

Universiti Malaysia Pahang (UMP)

Universiti Malaysia Perlis (UNIMAP)

Universiti Malaysia Sabah (UMS)

Universiti Malaysia Sarawak (UNIMAS)

Universiti Malaysia Terengganu (UMT)

Universiti Multimedia Malaysia (MMU)

Universiti Perguruan Sultan Idris (UPSI)

Universiti Pertahanan Nasional Malaysia (UPNM)

Universiti Putra Malaysia (UPM)

Universiti Sains Islam Malaysia (USIM)

Universiti Sains Malaysia (USM)

Universiti Sultan Zainal Abidin (UNISZA)

Universiti Teknikal Malaysia Melaka Malaysia (UTeM)

Universiti Teknologi Malaysia (UTM)

Universiti Teknologi MARA (UiTM)

Universiti Tun Hussein Onn Malaysia (UTHM)

Universiti Utara Malaysia (UUM)

Universiti Teknologi Petronas (UTP)

Open University Malaysia (OUM)

Perpustakaan Negara Malaysia (PNM)

Institut Kefahaman Islam Malaysia (IKIM)

Forest Research Institute Malaysia (FRIM)

Malaysian Nuclear Agency

Malaysian Agricultural Research and Development Institute (MARDI)

Malaysian Palm Oil Board (MPOB)